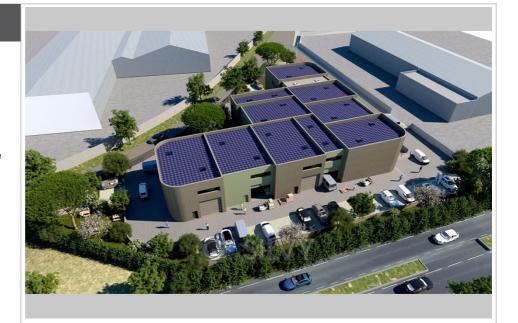

## Local commercial ref. 807P21V Piolenc

This building benefits from a privileged situation thanks to its exhibition remarkable on the National 7. This road is very frequented by many vehicles which connect the cities of Orange and Montélimar, offering

thus optimal visibility. With such exposure, this building is ideally positioned to attract

the attention of motorists and passers-by, making it a strategic choice for any business looking to stand out in the region. This position provides easy accessibility for customers and visitors, as well as great convenience for employees working in the building.